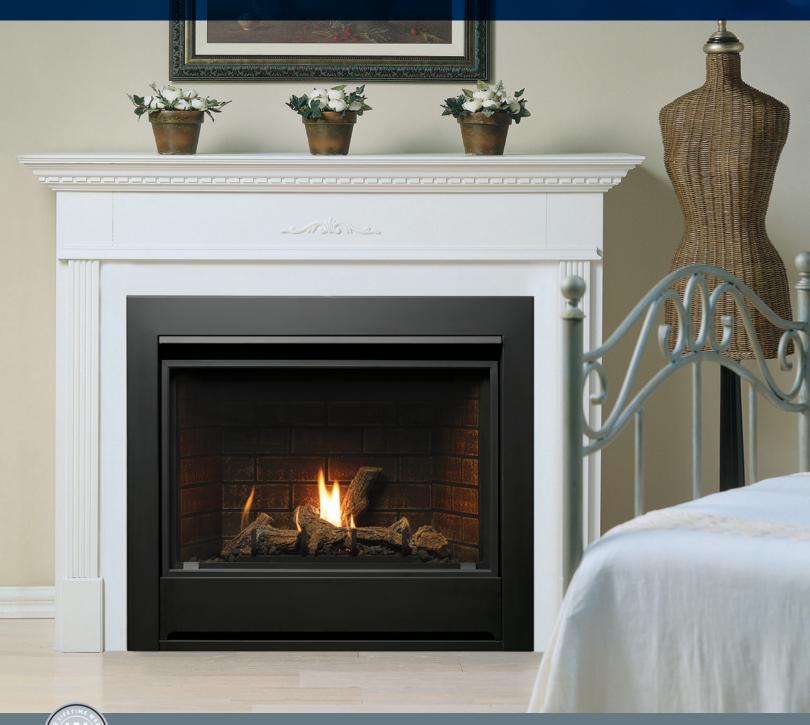

## ZDV3318 & ZCV3622

ZERO CLEARANCE DIRECT VENT GAS FIREPLACE

Enjoy the elegance and warmth of glowing embers and dancing flames around our traditional oak log set. It is sure to be the focal point of your home. Choose from a variety of decorative options to create your own distinctive appearance and be assured of complete safety, comfort and long lasting value. With a fully sealed combustion chamber there is no pollution spillage to depreciate the indoor air quality of your home.

Model ZCV3622N Zero Clearance Direct Vent Natural Gas Fireplace, LOGC51 Oak Log Set, ZCV3622PRL Porcelain Reflective Liners.