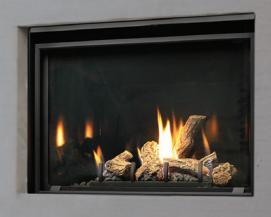

## ZDV3318 & ZCV3622

ZERO CLEARANCE DIRECT VENT GAS FIREPLACE

Enjoy the elegance and warmth of glowing embers and dancing flames around our traditional oak log set. It is sure to be the focal point of your home. Choose from a variety of decorative options to create your own distinctive appearance and be assured of complete safety, comfort and long lasting value. With a fully sealed combustion chamber there is no pollution spillage to depreciate the indoor air quality of your home.

Model ZCV3622N Zero Clearance Direct Vent Natural Gas Fireplace, LOGC51 Oak Log Set, ZCV3622PRL Porcelain Reflective Liners.

Model ZCV3622N Zero Clearance Direct Vent Natural Gas Fireplace, LOGC51 Oak Log Set, ZCV3622PRL Porcelain Reflective Liners.

ted in Canada 01/18 – B089