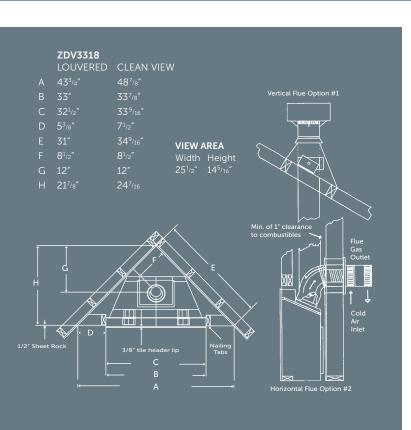

#### **UNIT AND FRAMING SPECIFICATIONS (IN.)**

| Top Flue<br>Models                  | Height<br>Actual                           | Height<br>Framing                          | Width<br>Actual             | Width<br>Framing                           | Depth<br>Actual                                                        | Depth<br>Framing                           |
|-------------------------------------|--------------------------------------------|--------------------------------------------|-----------------------------|--------------------------------------------|------------------------------------------------------------------------|--------------------------------------------|
| LOUVERS (ZDV3318 model only)        |                                            |                                            |                             |                                            |                                                                        |                                            |
| ZDV3318                             | 30 <sup>1</sup> /2"                        | 31″                                        | 32 <sup>3</sup> /8"         | 33″                                        | 15 <sup>3</sup> /4″                                                    | 15 <sup>1</sup> /4"                        |
| CLEAN VIEW                          |                                            |                                            |                             |                                            |                                                                        |                                            |
| ZDV3318*<br>ZCV3622                 | 30 <sup>3</sup> /8"<br>33 <sup>1</sup> /2" | 33 <sup>3</sup> /8"<br>37 <sup>1</sup> /4" | 33 <sup>9,</sup> 16"<br>36" | 33 <sup>7</sup> /8"<br>36 <sup>3</sup> /8" | 18 <sup>3</sup> / <sub>16</sub> "<br>17 <sup>7</sup> / <sub>16</sub> " | 17 <sup>3</sup> /4"<br>17 <sup>1</sup> /2" |
| *ZDV3318 and Z33CVCK Clean View Kit |                                            |                                            |                             |                                            |                                                                        |                                            |

ZCV3622

- A 53<sup>1</sup>/2
- C 8<sup>9</sup>/16
- -r 777
- F 26<sup>3</sup>/4"

VIEW AREA Width Height 29<sup>3</sup>/<sub>4</sub>" 18<sup>5</sup>/<sub>8</sub>"

2340 Logan Avenue Winnipeg, Manitoba, Canada R2R 2V3 Phone: (204) 632-1962 Fax: (204) 632-1960 www.kingsmanfireplaces.com