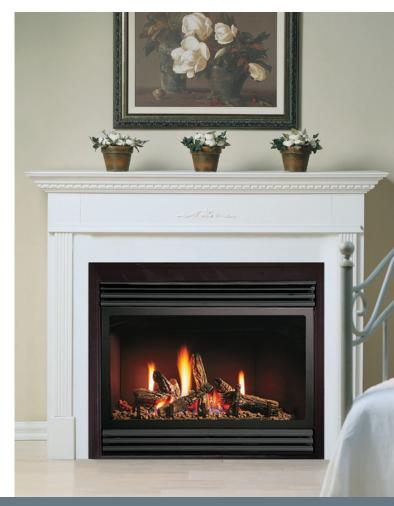

## ZDV3318 & ZCV3622

ZERO CLEARANCE DIRECT VENT GAS FIREPLACE

Enjoy the elegance and warmth of glowing embers and dancing flames around our traditional oak log set. It is sure to be the focal point of your home. Choose from a variety of decorative options to create your own distinctive appearance and be assured of complete safety, comfort and long lasting value. With a fully sealed combustion chamber there is no pollution spillage to depreciate the indoor air quality of your home.

Model ZCV3622N Zero Clearance Direct Vent Natural Gas Fireplace, LOGC51 Oak Log Set, ZCV3622PRL Porcelain Reflective Liners.