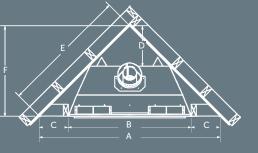

#### **UNIT AND FRAMING SPECIFICATIONS (IN.)**

| Top Flue<br>Models                  | Height<br>Actual                           | Height<br>Framing                          | Width<br>Actual             | Width<br>Framing                           | Depth<br>Actual                                                        | Depth<br>Framing                           |
|-------------------------------------|--------------------------------------------|--------------------------------------------|-----------------------------|--------------------------------------------|------------------------------------------------------------------------|--------------------------------------------|
| LOUVERS (ZDV3318 model only)        |                                            |                                            |                             |                                            |                                                                        |                                            |
| ZDV3318                             | 30 <sup>1</sup> /2"                        | 31″                                        | 32 <sup>3</sup> /8"         | 33″                                        | 15 <sup>3</sup> /4″                                                    | 15 <sup>1</sup> /4"                        |
| CLEAN VIEW                          |                                            |                                            |                             |                                            |                                                                        |                                            |
| ZDV3318*<br>ZCV3622                 | 30 <sup>3</sup> /8"<br>33 <sup>1</sup> /2" | 33 <sup>3</sup> /8"<br>37 <sup>1</sup> /4" | 33 <sup>9,</sup> 16"<br>36" | 33 <sup>7</sup> /8"<br>36 <sup>3</sup> /8" | 18 <sup>3</sup> / <sub>16</sub> "<br>17 <sup>7</sup> / <sub>16</sub> " | 17 <sup>3</sup> /4"<br>17 <sup>1</sup> /2" |
| *ZDV3318 and Z33CVCK Clean View Kit |                                            |                                            |                             |                                            |                                                                        |                                            |

ZCV3622

- A 53<sup>1</sup>/2
- C 8<sup>9</sup>/16
- -r 777
- F 26<sup>3</sup>/4"

VIEW AREA Width Height 29<sup>3</sup>/<sub>4</sub>" 18<sup>5</sup>/<sub>8</sub>"

2340 Logan Avenue Winnipeg, Manitoba, Canada R2R 2V3 Phone: (204) 632-1962 Fax: (204) 632-1960 www.kingsmanfireplaces.com