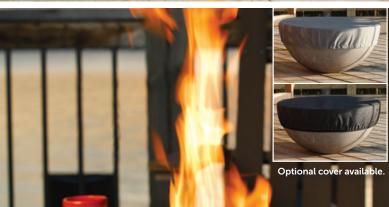

Unit illustrated is a FP2085LP Outdoor Fire Pit – Propane and FPB30SG – Smooth Grey Concrete Fire Bowl with FPB30TRG Trim Ring – Charcoal.

3. FPB30TB Textured Charcoal Concrete Fire Bowl and FP2085LP Round Fire Pit Propane.

> ted in Canada 02/18 – B015

4. FP2085N Round Fire Pit shown with Lava Rock.

\*Components may have to be ordered separately to create a complete unit. Discuss with your local Kingsman dealer for clarification. Kingsman Fireplaces maintains a program of continuous testing, refinement and improvements of all its products. Some aspect of units shown here may be changed at any time without notice or obligation. Certification: Certified for USA and Canada as an outdoor decorative gas appliances CR97-003. ANSI 221 97-2010.