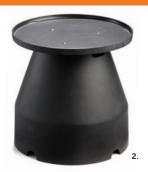

## **MODEL FP2085 ROUND GAS FIRE PIT**

**Model:** Fuel: Input: Size: Height: Cover: FP2085LP Propane 65,000 BTU 20" Diamet 4 <sup>1</sup>/<sub>2</sub>"

- 1. FP2085LP Fire Pit Propane, LOGC85 Log Set and FP20SSR Stainless Steel Ring.
- 2. FP20COV Table Top Cover for Round Fire Pit.