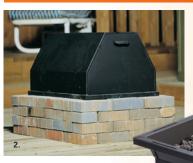

## **MODEL FP2085 ROUND GAS FIRE PIT**

**Model:** Fuel: Input: Size: Height: Cover: FP2085LP Propane 65,000 BTU 20" Diamet 4 <sup>1</sup>/<sub>2</sub>"

- 1. FP2085LP Fire Pit Propane, LOGC85 Log Set and FP20SSR Stainless Steel Ring.
- 2. FP20COV Table Top Cover for Round Fire Pit.