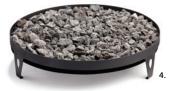

3. FPB30TB Textured Charcoal Concrete Fire Bowl and FP2085LP Round Fire Pit Propane.

> ted in Canada 02/18 – B015

4. FP2085N Round Fire Pit shown with Lava Rock.

\*Components may have to be ordered separately to create a complete unit. Discuss with your local Kingsman dealer for clarification. Kingsman Fireplaces maintains a program of continuous testing, refinement and improvements of all its products. Some aspect of units shown here may be changed at any time without notice or obligation. Certification: Certified for USA and Canada as an outdoor decorative gas appliances CR97-003. ANSI 221 97-2010.