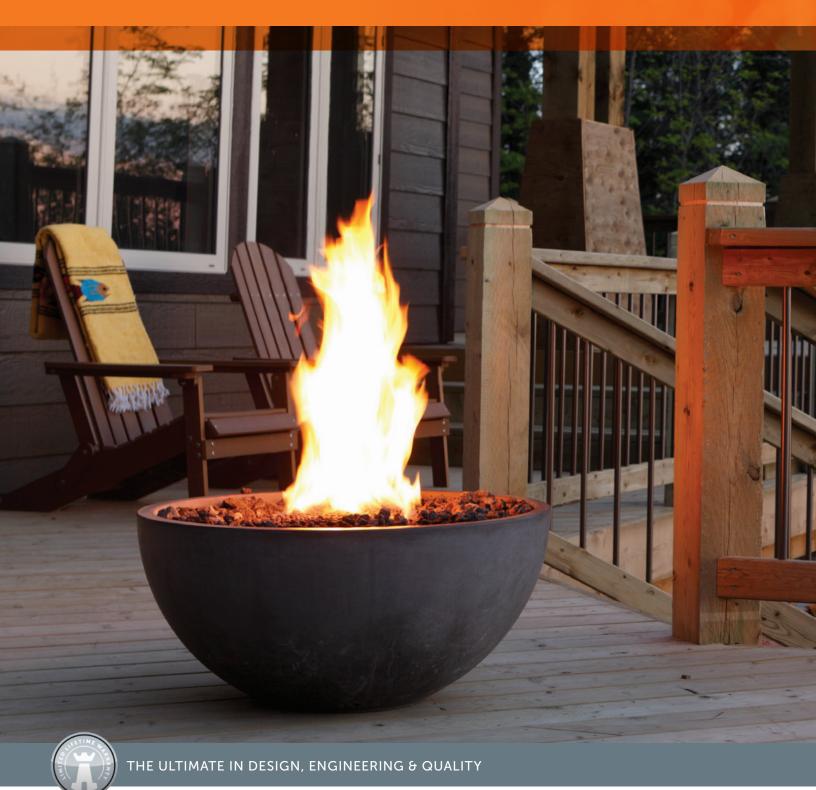

Unit illustrated is a FP2085LP Outdoor Fire Pit – Propane and FPB30SG – Smooth Grey Concrete Fire Bowl with FPB30TRG Trim Ring – Charcoal.

3. FPB30TB Textured Charcoal Concrete Fire Bowl and FP2085LP Round Fire Pit Propane.

> ted in Canada 02/18 – B015

4. FP2085N Round Fire Pit shown with Lava Rock.

\*Components may have to be ordered separately to create a complete unit. Discuss with your local Kingsman dealer for clarification. Kingsman Fireplaces maintains a program of continuous testing, refinement and improvements of all its products. Some aspect of units shown here may be changed at any time without notice or obligation. Certification: Certified for USA and Canada as an outdoor decorative gas appliances CR97-003. ANSI 221 97-2010.