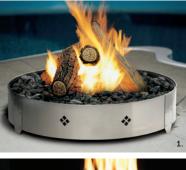

- 1. FP2785LP shown with LOGC85.
- 2. FP2785LP shown with cover.

3. FP2785N Rectangle Fire Pit shown with Lava Rock.