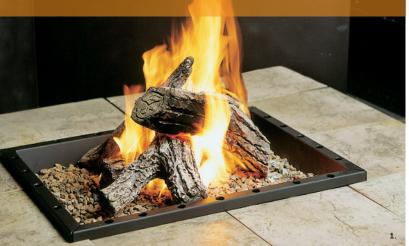

- 1. FP2785LP shown with LOGC85.
- 2. FP2785LP shown with cover.

3. FP2785N Rectangle Fire Pit shown with Lava Rock.