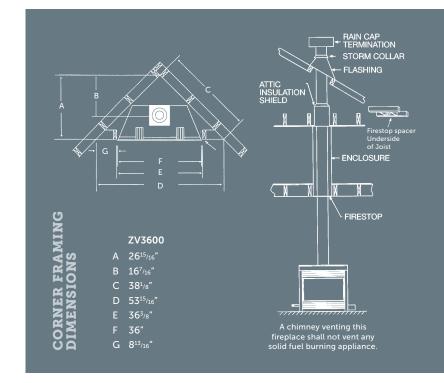

## UNIT AND FRAMING SPECIFICATIONS (IN.)

|        | Height  |         | Front Width |                     | Depth                            |         |
|--------|---------|---------|-------------|---------------------|----------------------------------|---------|
| Models | Actual  | Framing | Actual      | Framing             | Actual                           | Framing |
| ZV3600 | 33 3/4" | 34"     | 36″         | 36 <sup>3</sup> /8" | 15 <sup>3</sup> / <sub>4</sub> " | 15 ³/s" |