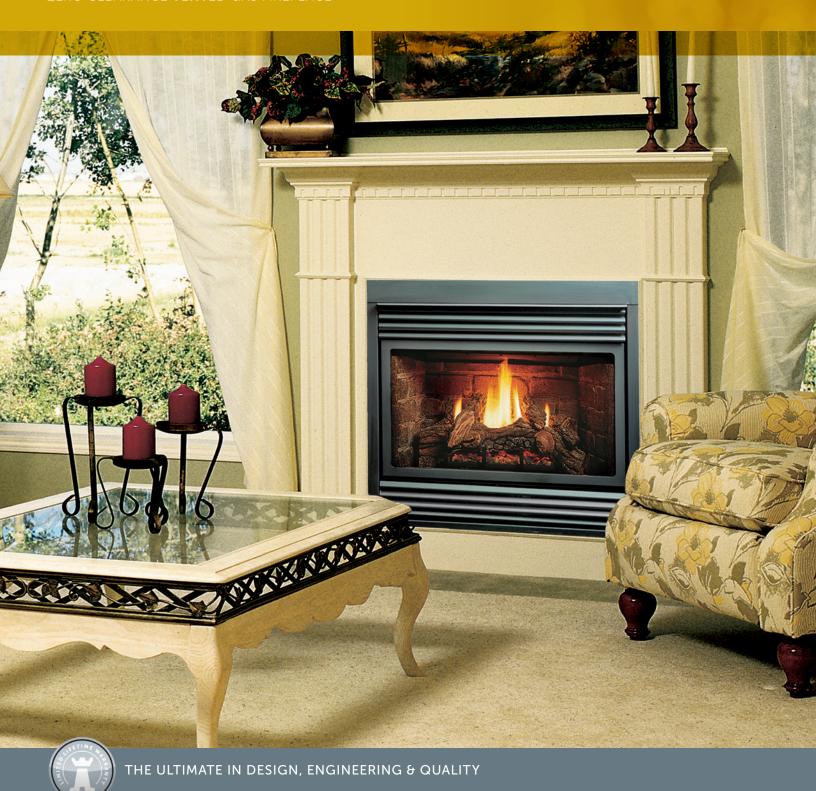

Model ZV3600N Zero Clearance Vented Fireplace – Natural Gas, with LOGC44, Z1GBL Grills – Black, Z36RL Brick Liner.

Model ZV3600N Zero Clearance Vented Fireplace – Natural Gas, with LOGC42, Z1GBL Grills – Black.