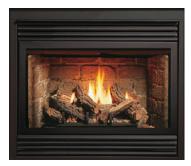

Model ZV3600N Zero Clearance Vented Fireplace – Natural Gas, with LOGC44, Z1GBL Grills – Black, Z36RL Brick Liner.

Model ZV3600N Zero Clearance Vented Fireplace – Natural Gas, with LOGC42, Z1GBL Grills – Black.