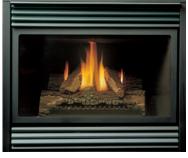

Model ZV3600N Zero Clearance Vented Fireplace – Natural Gas, with LOGC44, Z1GBL Grills – Black, Z36RL Brick Liner.

Model ZV3600N Zero Clearance Vented Fireplace – Natural Gas, with LOGC42, Z1GBL Grills – Black.