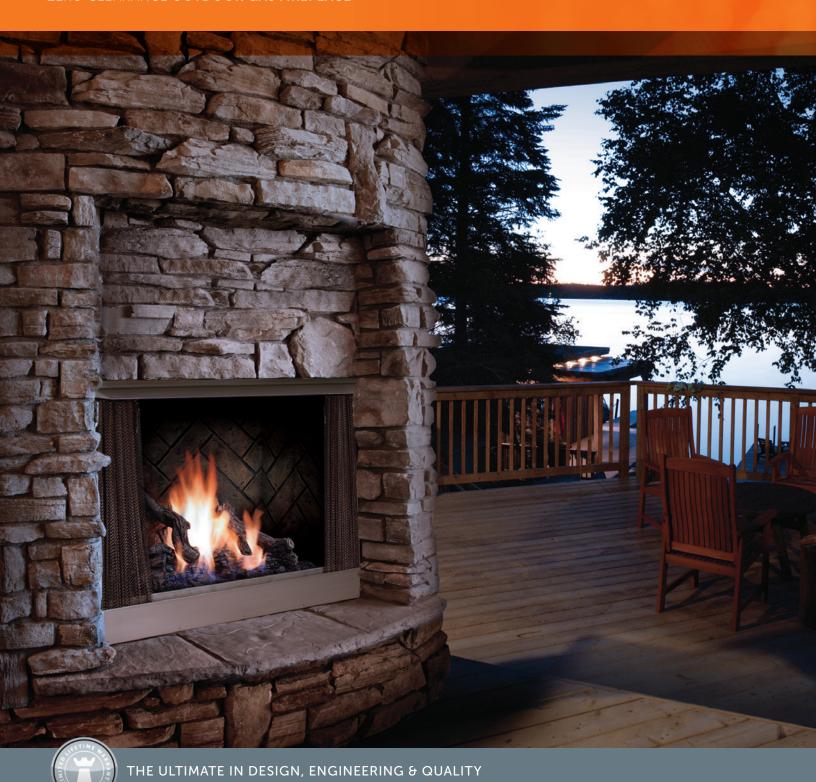

# OFP42

ZERO CLEARANCE **OUTDOOR GAS FIREPLACE** 

2340 Logan Avenue Winnipeg, Manitoba, Canada R2R 2V3 Phone: (204) 632-1962 Fax: (204) 632-1960

www.kingsmanfireplaces.com

| Model      | OFP42N     | OFP42LP    |
|------------|------------|------------|
|            | OFP42NS    | OFP42LPS   |
| Fuel       | Natural    | Propane    |
| Input Max. | 55,000 BTU | 55,000 BTU |
| Input Min  | 38 000 BTU | 44 000 BTU |

Refer to installation manual for additional details of framing specifications and clearances

Model OFP42N Outdoor Fireplace – Natural Gas, LOGF37 Split Oak Log Set, OFP42RLT Traditional Brick Liner.

omponents may have to be ordered separately to create a complete unit. Discuss with your local Kingsman dealer for clarification.