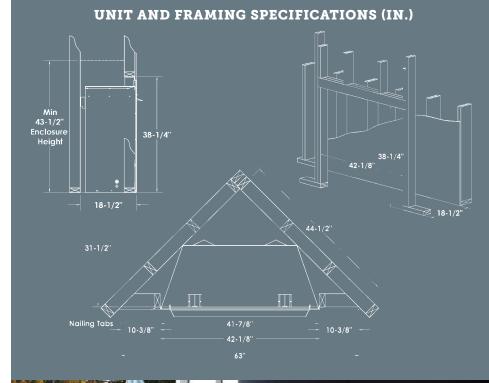

Refer to installation manual for additional details of framing specifications and clearances

Model OFP42N Outdoor Fireplace – Natural Gas, LOGF37 Split Oak Log Set, OFP42RLT Traditional Brick Liner.

omponents may have to be ordered separately to create a complete unit. Discuss with your local Kingsman dealer for clarification.