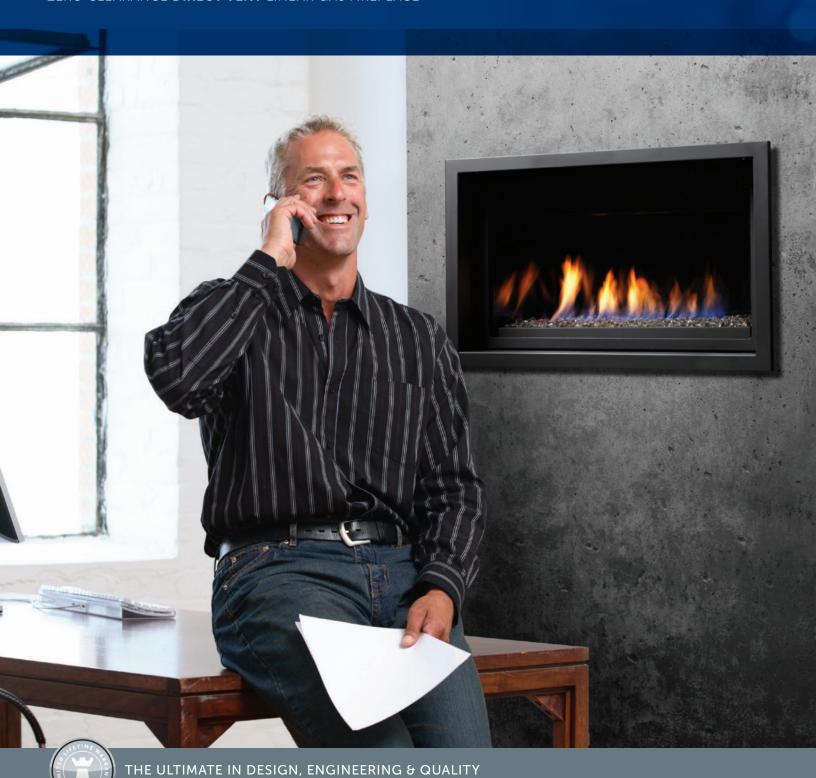

### Warm up your favourite room with the beauty of a Linear Fireplace.

 Model
 ZCVRB3622N
 ZCVRB3622LP

 ZCVRB3622NE
 ZCVRB3622LPE

 Fuel
 Natural
 Propane

 Input Max.
 17,500
 17,500

 Input Min.
 12,000
 14,000

61.36% / 65.82% 62.72% / 64.55%

The ultimate in Zero Clearance Direct Vent
Fireplaces for new home construction or
renovation, and your best choice for installation
anywhere throughout your home.

#### STANDARD FEATURES

- Hi/Low Millivolt or IPI valve system will operate during power failures
- Decorative Bronze Glass

FE (P.4.1-15)

- Mobile Home, Bedroom and Bed Sitting Room approved
- Safety Screen Barrier