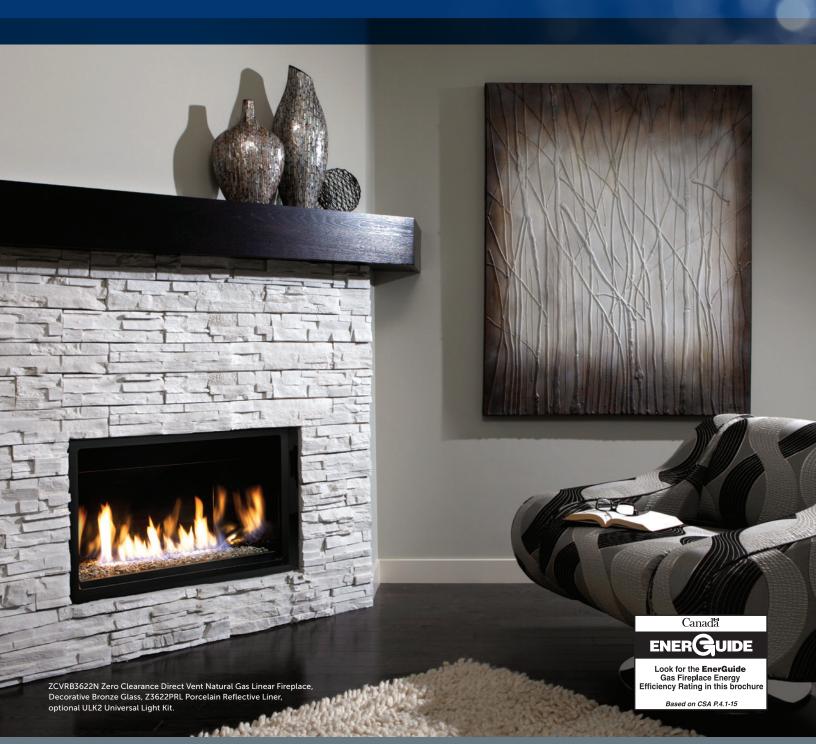

### Warm up your favourite room with the beauty of a Linear Fireplace.

 Model
 ZCVRB3622N
 ZCVRB3622LP

 ZCVRB3622NE
 ZCVRB3622LPE

 Fuel
 Natural
 Propane

 Input Max.
 17,500
 17,500

 Input Min.
 12,000
 14,000

61.36% / 65.82% 62.72% / 64.55%

The ultimate in Zero Clearance Direct Vent
Fireplaces for new home construction or
renovation, and your best choice for installation
anywhere throughout your home.

#### STANDARD FEATURES

- Hi/Low Millivolt or IPI valve system will operate during power failures
- Decorative Bronze Glass

FE (P.4.1-15)

- Mobile Home, Bedroom and Bed Sitting Room approved
- Safety Screen Barrier

#### Porcelain Reflective Liner

#### Universal Light Kit

Two Lamps