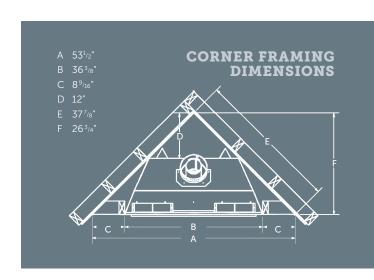

### **UNIT AND FRAMING SPECIFICATIONS (IN.)**

| Height | Height  | Width  | Width        | Depth   | Depth   |
|--------|---------|--------|--------------|---------|---------|
| Actual | Framing | Actual | Framing      | Actual  | Framing |
|        |         |        |              |         |         |
| 371/8" | 371/4"  | 36"    | $36^{3}/8$ " | 177/16" | 171/2"  |
|        |         |        |              |         |         |