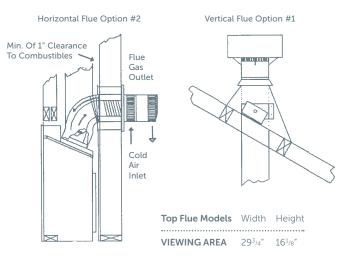

Certified to: ANSI 221.88-2014, CSA 2.33-2014, CGA 2.17-M91 (R2009) Vented Gas Fireplace Heater.