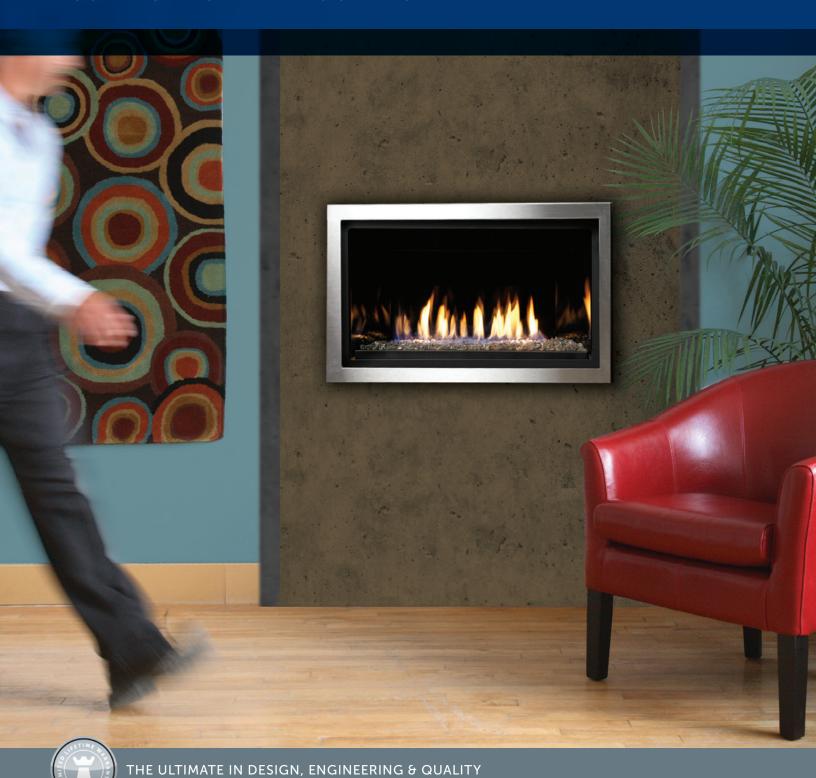

### Warm up your favourite room with the beauty of a Linear Fireplace.

 Model
 ZCVRB3622N
 ZCVRB3622LP

 ZCVRB3622NE
 ZCVRB3622LPE

 Fuel
 Natural
 Propane

 Input Max.
 17,500
 17,500

 Input Min.
 12,000
 14,000

61.36% / 65.82% 62.72% / 64.55%

The ultimate in Zero Clearance Direct Vent
Fireplaces for new home construction or
renovation, and your best choice for installation
anywhere throughout your home.

#### **Surround Trim Kit**

Black and Stainless Steel (36" w x 22 1/2" h)