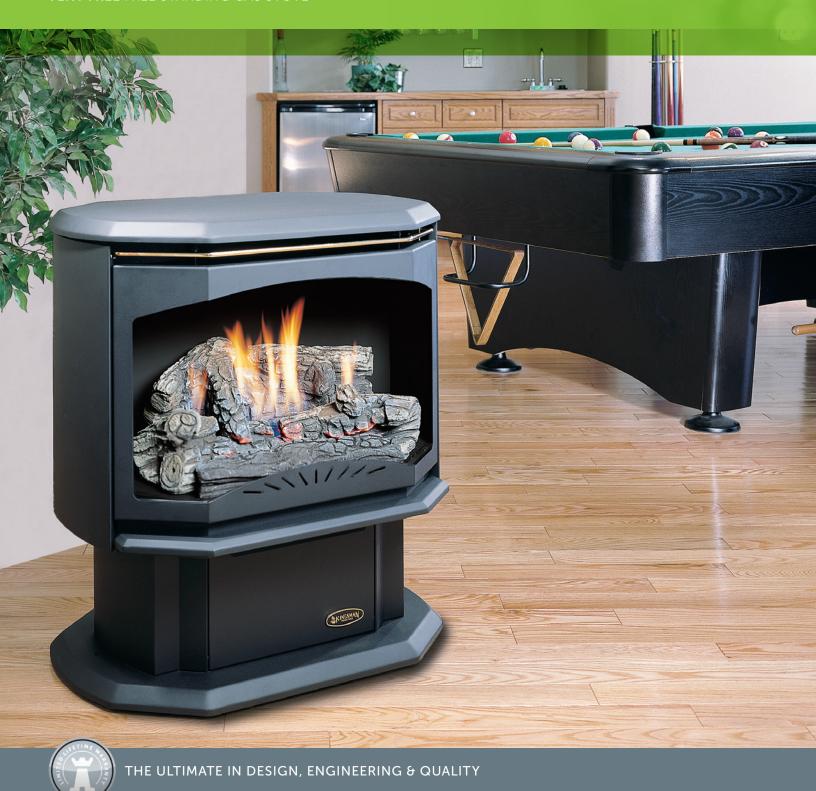

# FVF350

VENT FREE FREE STANDING GAS STOVE

2340 Logan Avenue Winnipeg, Manitoba, Canada R2R 2V3 Phone: (204) 632-1962 Fax: (204) 632-1960 www.kingsmanfireplaces.com

Model
Input Low
Input High
Valve Type
Efficiency

**FVFB350MVN**25,000 BTU
40,000 BTU
Millivolt
99.9%

**FVFB350MVP** 27,000 BTU 37,000 BTU Millivolt 99.9%

The ultimate in Vent-Free Free Standing Gas Stoves for new home construction or renovation, and your best choice for installation anywhere throughout your home.

## **STANDARD FEATURES**

- Millivolt Valve with Hi-Low heat and flame adjustment and allows operation during a power failure
- Dual burner system, with realistic flame pattern
- Black Arch Door with Fixed Mesh Screen
- Equipped with 100% safety shut-off feature (ODS) Oxygen Depletion Sensor
- Black Louver
- Fibre Oak Log Set with glowing embers\*
- No chimney or vent required, maximizes location flexibility
- Safety Screen Barrier