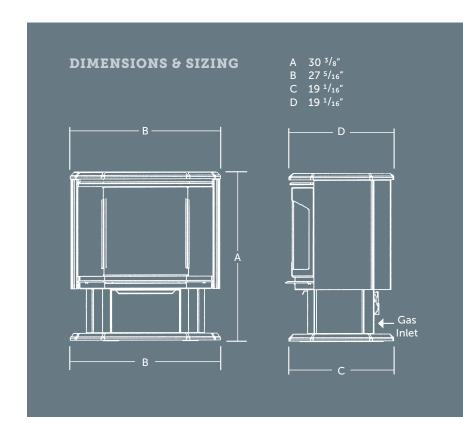

#### MINIMUM CLEARANCES TO COMBUSTIBLES

- 12" from side of unit
- 3" from back of unit
- 3" from side of unit in corner
- 41" from top of unit