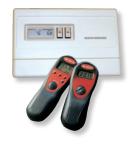

## Thermostat

Wall Mount Millivolt Thermostat or Programmable Thermostat

### Remote Control

On/Off, Thermostat or Hi/Lo On/Off