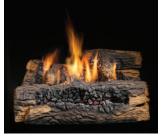

#### Remote Control (Millivolt)

On/Off, Thermostat or Hi/Lo On/Off

LOGF18 and LOGF24

The ultimate in Zero Clearance Vent-Free Fireplaces for new home construction or renovation, and your best choice for installation anywhere throughout your home.

LOGF18 Log Set

LOGF24 Log Set