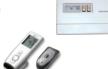

## **CORNER FRAMING DIMENSIONS (IN.)**

|       | Α    | В      | С      | D    | E    | F      |
|-------|------|--------|--------|------|------|--------|
| ZVF33 | 30¾" | 421/8″ | 605/8″ | 33½″ | 32½″ | 13%16″ |