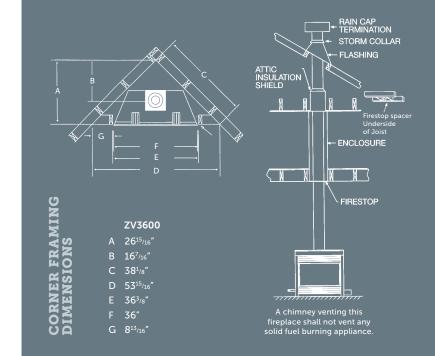

### UNIT AND FRAMING SPECIFICATIONS (IN.)

|        | Height              |         | Front Width |         | Depth               |                     |
|--------|---------------------|---------|-------------|---------|---------------------|---------------------|
| Models | Actual              | Framing | Actual      | Framing | Actual              | Framing             |
| ZV3600 | 33 <sup>3</sup> /4" | 34″     | 36″         | 36 3/8" | 15 <sup>3</sup> /4" | 15 <sup>3</sup> /8″ |