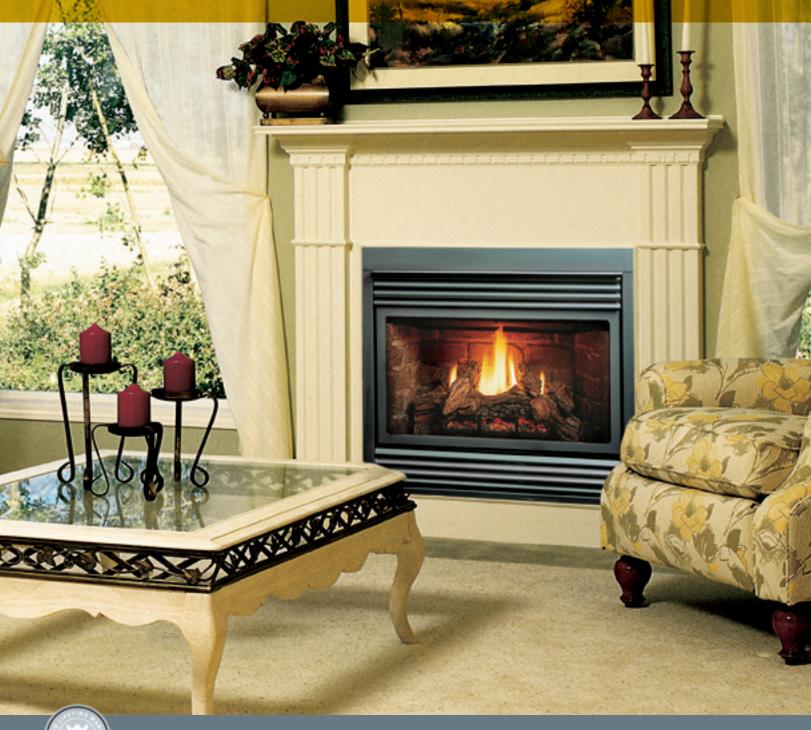

Model ZV3600N Zero Clearance Vented Fireplace – Natural Gas, with LOGC44, Z1GBL Grills - Black, Z36RL Brick Liner.

an dealer for clarification

lete unit. Discuss with your local King

ing, refinement and improvements of all its products. Some aspect of units pligation. Certification: Certified for USA/Canada as a Vented Gas Fireplace

Model ZV3600N Zero Clearance Vented Fireplace – Natural Gas, with LOGC42, Z1GBL Grills – Black.

CRAFTED ENTIRELY IN CANADA, EACH KINGSMAN FIREPLACE IS BUILT TO THE HIGHEST STANDARDS AND MADE TO LAST.

Printed in Canada 09/18 - B001