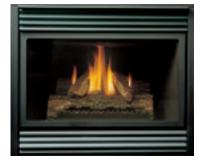

Model ZV3600N Zero Clearance Vented Fireplace – Natural Gas, with LOGC42, Z1GBL Grills – Black.

CRAFTED ENTIRELY IN CANADA, EACH KINGSMAN FIREPLACE IS BUILT TO THE HIGHEST STANDARDS AND MADE TO LAST.

Printed in Canada 09/18 - B001