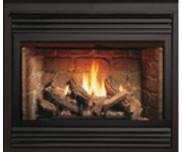

Model ZV3600N Zero Clearance Vented Fireplace – Natural Gas, with LOGC44, Z1GBL Grills - Black, Z36RL Brick Liner.

an dealer for clarification

lete unit. Discuss with your local King

ing, refinement and improvements of all its products. Some aspect of units pligation. Certification: Certified for USA/Canada as a Vented Gas Fireplace