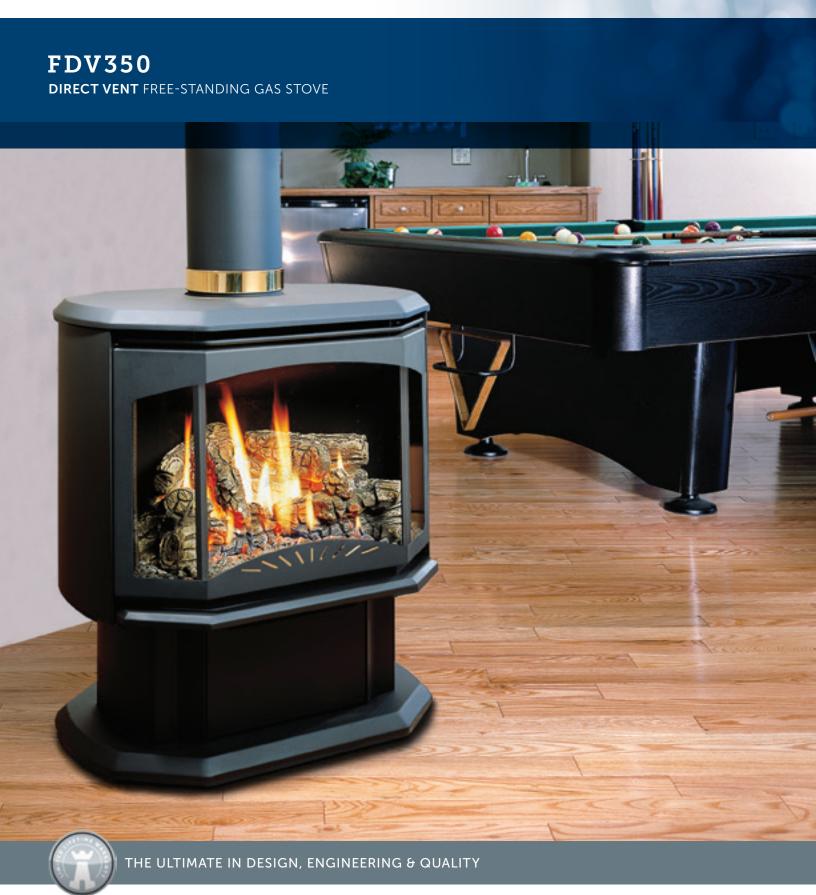

Model FDV350N FDV350LP Fuel Natural Propane Input Max 37.000 BTU 35.000 BTU 29.000 BTU 27.000 BTU Input Min. FE (P.4.1-15) 66.63% 69.33%

Direct Vent Free Standing Stove; a Safe and Efficient Heating Appliance with the Convenience of Gas. Your best choice for installation anywhere throughout your home.

## STANDARD FEATURES

- Millivolt Valve with Hi-Low heat and flame adjustment and allows operation during a power failure
- Dual burner system, with realistic flame pattern
- Heat radiating ceramic glass with panoramic view from three sides
- Mobile home approved
- Approved for installation in a bedroom or bed sitting room
- Black Louver
- Fibre Oak Log Set with Embers\*