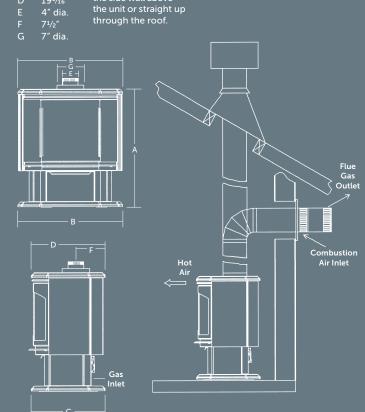

## **DIMENSIONS AND SIZING** 303/8" appliance you can vent either through 275/16"

the side wall above the unit or straight up 191/16" 4" dia.

Safety Screen

09/18 - B030

FOR CALIFORNIA RESIDENTS ONLY: