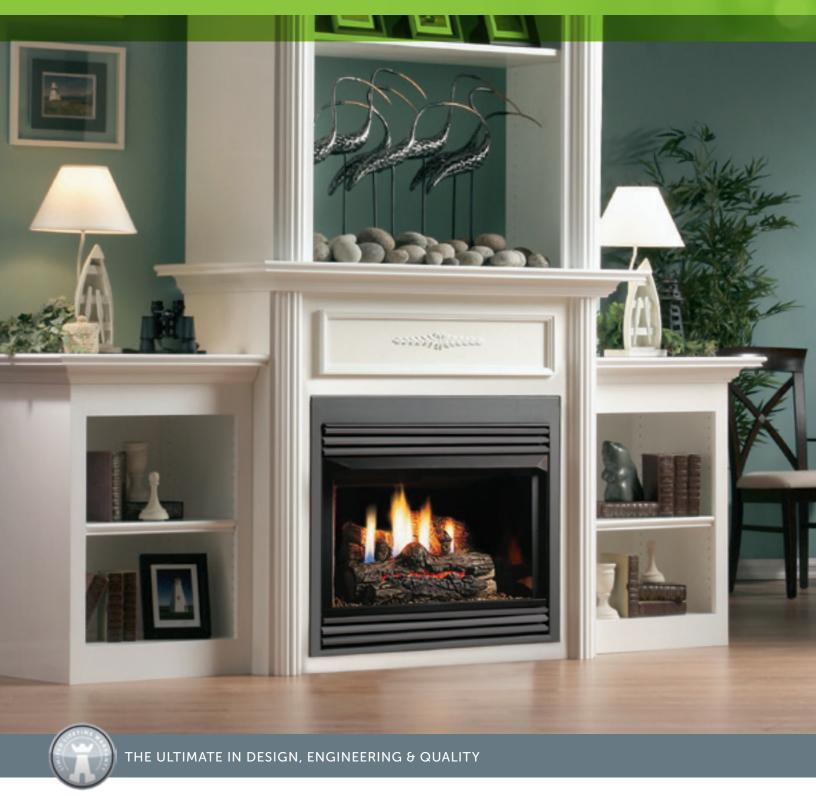

# ZVF33

ZERO CLEARANCE **VENT FREE** GAS FIREPLACE

2340 Logan Avenue Winnipeg, Manitoba, Canada R2R 2V3 Phone: (204) 632-1962 Fax: (204) 632-1960 www.kingsmanfireplaces.com

| ZVF33       | FUEL    | GAS CONTROL | MAX.   | LOW    |
|-------------|---------|-------------|--------|--------|
| ZVFB3330MAN | Natural | Manual      | 30,000 | 13,000 |
| ZVFB3330MAP | Propane | Manual      | 30,000 | 22,000 |
| ZVFB3330MVN | Natural | Millivolt   | 30,000 | 13,000 |
| ZVFB3330MVP | Propane | Millivolt   | 30,000 | 22,000 |

### STANDARD FEATURES

- Hi/low Millivolt or manual valve with variable adjustment of flame and BTU
- An ODS sensor that constantly monitors the room air and provides 100% gas shut off if oxygen is reduces below acceptable levels
- Black Canopy Hood
- Matchless Piezo Ignition
- Pull Screen
- Decorative Ash Bed
- Wall Switch Control (for Millivolt Systems Only)

The ultimate in Zero Clearance Vent-Free Fireplaces for new home construction or renovation, and your best choice for installation anywhere throughout your home.

LOGF18 Log Set

LOGF24 Log Set

FOR CALIFORNIA RESIDENTS ONLY: