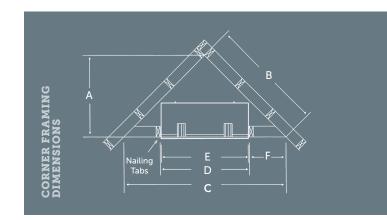

# **CORNER FRAMING DIMENSIONS (IN.)**

|       | Α    | В    | С      | D      | E    | F      |
|-------|------|------|--------|--------|------|--------|
| ZVF33 | 30¾" | 42%" | 605/8″ | 331/8" | 32½" | 13%16″ |