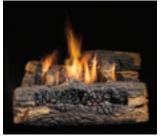

#### Log Sets

LOGF18 and LOGF24

The ultimate in Zero Clearance Vent-Free Fireplaces for new home construction or renovation, and your best choice for installation anywhere throughout your home.

LOGF18 Log Set

LOGF24 Log Set

FOR CALIFORNIA RESIDENTS ONLY: