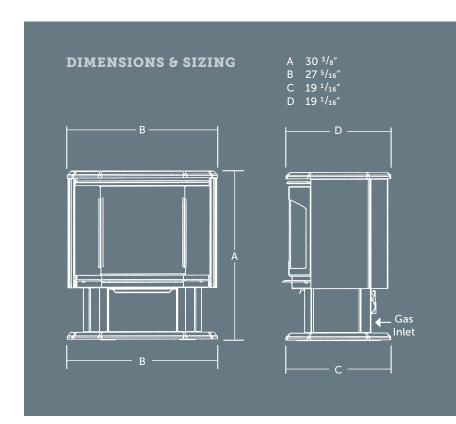

#### MINIMUM CLEARANCES TO COMBUSTIBLES

- 12" from side of unit
- 3" from back of unit
- 3" from side of unit in corner

Printed in Canada 04/19 - B031

41" from top of unit

nement and improvements of all its products. Some aspect of units sl fication: The models FVFB350MVN, FVFB350MVP Burner Systems are