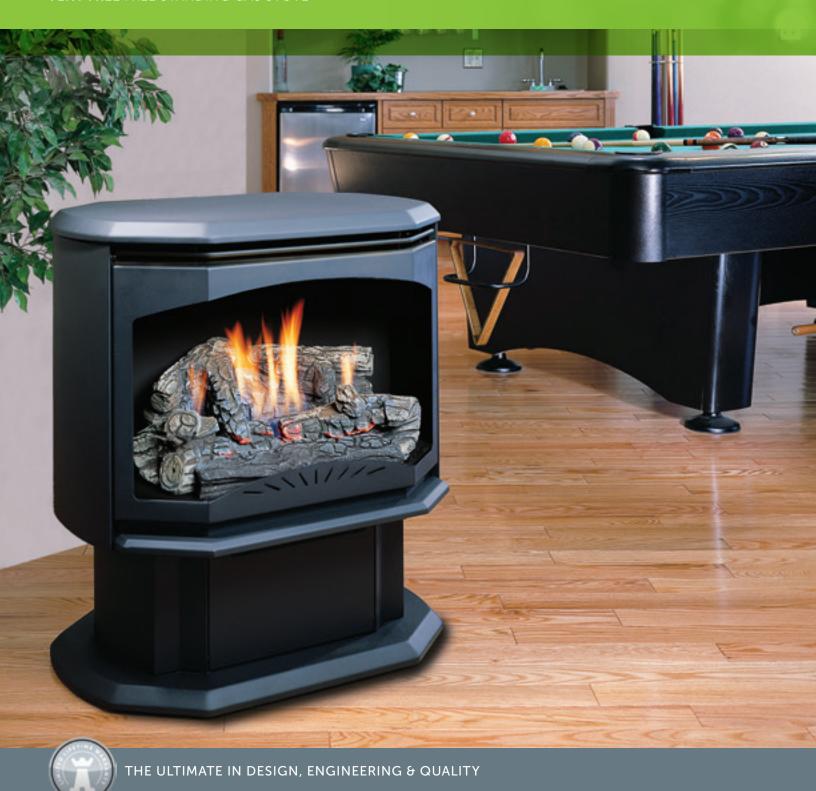

# FVF350

**VENT FREE** FREE STANDING GAS STOVE

2340 Logan Avenue Winnipeg, Manitoba, Canada R2R 2V3 Phone: (204) 632-1962 Fax: (204) 632-1960 www.kingsmanfireplaces.com

Model **Input Low** Input High Valve Type

FVFB350MVN 25,000 BTU 40,000 BTU

**FVFB350MVP** 27,000 BTU 37,000 BTU

The ultimate in Vent-Free Free Standing Gas Stoves for new home construction or renovation, and your best choice for installation anywhere throughout your home.

### STANDARD FEATURES

- · Millivolt Valve with Hi-Low heat and flame adjustment and allows operation during a power failure
- · Dual burner system, with realistic flame pattern
- Black Arch Door with Fixed Mesh Screen
- Equipped with 100% safety shut-off feature (ODS) Oxygen Depletion Sensor
- Black Louver
- Fibre Oak Log Set with glowing embers\*
- No chimney or vent required, maximizes location flexibility
- Safety Screen Barrier