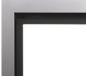

#### **OPTIONAL FEATURES**

Surround Trim Kit - Black and Stainless Steel

Coverage: 22 1/2"H x 36"W

Surround - Flat, Black

Coverage: 34 5/8"H x 45 11/16"W

Heat activated with variable speed control