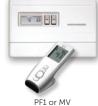

#### **Wall Mount Thermostat**

Standard On/Off or Programmable 5 day (weekday) and 2 day (weekend)

#### **Remote Control**

On/Off, Thermostat On/Off, Thermostat On/Off modulating