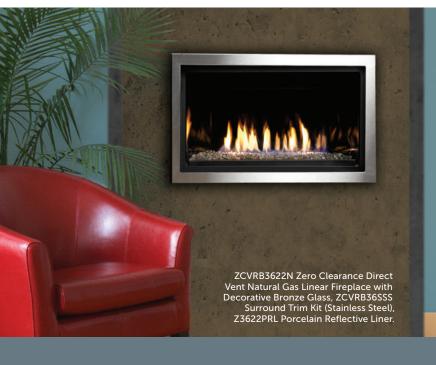

## ZCVRB3622

ZERO CLEARANCE DIRECT VENT LINEAR GAS FIREPLACE

Warm up your favourite room with the beauty of a Linear Fireplace.

The ultimate in Zero Clearance Direct Vent Fireplaces for new home construction or renovation, and your best choice for installation anywhere throughout your home.