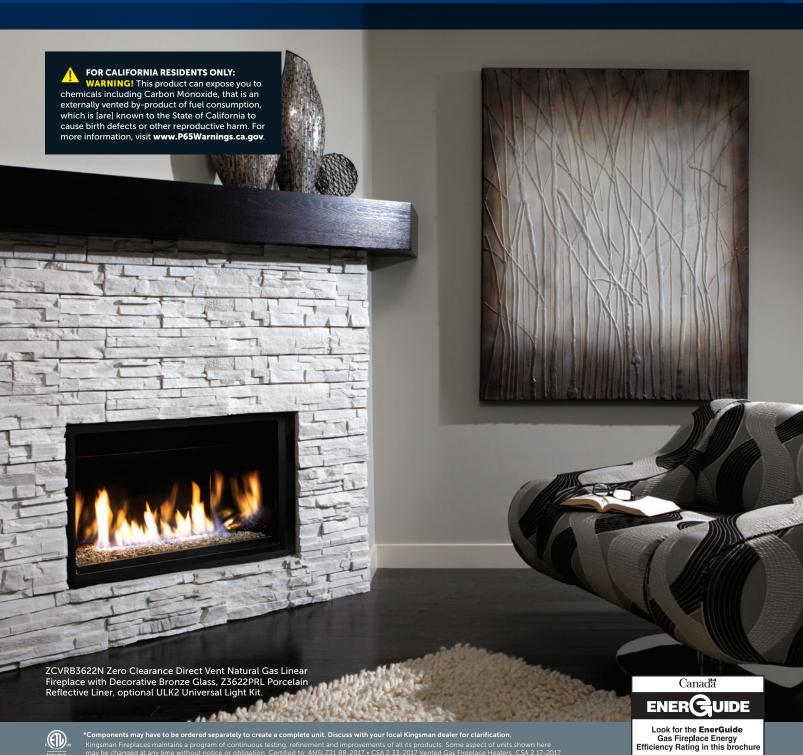

# ZCVRB3622

ZERO CLEARANCE **DIRECT VENT** LINEAR GAS FIREPLACE

## ZCVRB3622

ZERO CLEARANCE DIRECT VENT LINEAR GAS FIREPLACE

Warm up your favourite room with the beauty of a Linear Fireplace.

The ultimate in Zero Clearance Direct Vent Fireplaces for new home construction or renovation, and your best choice for installation anywhere throughout your home.