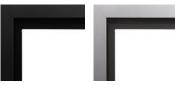

#### **OPTIONAL FEATURES**

Surround Trim Kit - Black and Stainless Steel

Coverage: 22 1/2"H x 36"W

Surround - Flat, Black

Coverage: 34 5/8"H x 45 11/16"W

Heat activated with variable speed control

#### **Universal Light Kit**

Two Lamps

Safety Screen Barrier

Decorative Ember

SURROUND OPTIONS

ZCVRB36SBL Surround Trim (Black)

ZCVRB36SSS Surround Trim (Stainless)

ZCVRB36SWFBL Surround - Flat (Black)