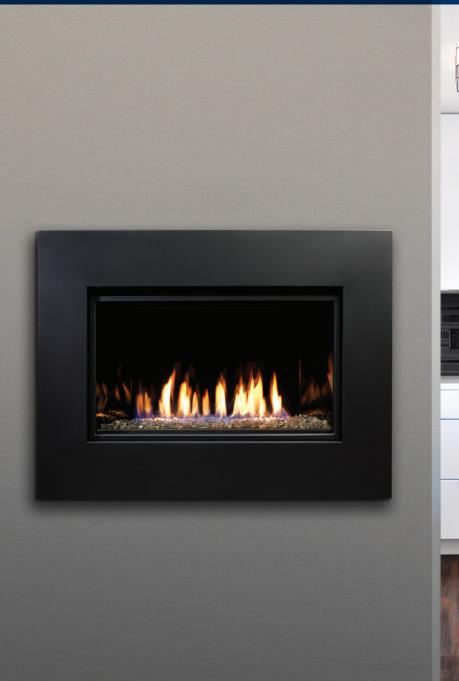

# ZCVRB3622

ZERO CLEARANCE **DIRECT VENT** LINEAR GAS FIREPLACE

## ZCVRB3622

ZERO CLEARANCE DIRECT VENT LINEAR GAS FIREPLACE

Warm up your favourite room with the beauty of a Linear Fireplace.

The ultimate in Zero Clearance Direct Vent Fireplaces for new home construction or renovation, and your best choice for installation anywhere throughout your home.