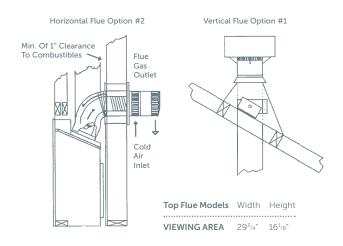

#### **UNIT AND FRAMING SPECIFICATIONS**

| Height Height  | Width  | Width        | Depth   | Depth   |
|----------------|--------|--------------|---------|---------|
| Actual Framing | Actual | Framing      | Actual  | Framing |
|                |        |              |         |         |
| 371/8" 371/4"  | 36"    | $36^{3}/8''$ | 177/16" | 171/2"  |