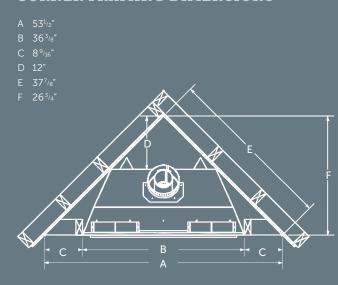

### CORNER FRAMING DIMENSIONS

2340 Logan Avenue Winnipeg, Manitoba, Canada R2R 2V3 Phone: (204) 632-1962 Fax: (204) 632-1960 www.kingsmanfireplaces.com