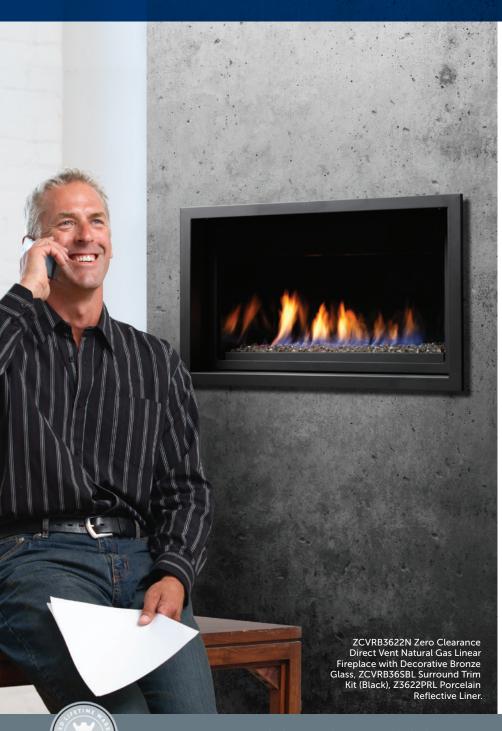

# ZCVRB3622

ZERO CLEARANCE **DIRECT VENT** LINEAR GAS FIREPLACE

## ZCVRB3622

ZERO CLEARANCE DIRECT VENT LINEAR GAS FIREPLACE

Warm up your favourite room with the beauty of a Linear Fireplace.

The ultimate in Zero Clearance Direct Vent Fireplaces for new home construction or renovation, and your best choice for installation anywhere throughout your home.