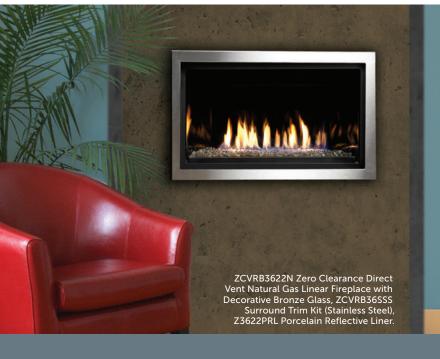

# ZCVRB3622

ZERO CLEARANCE **DIRECT VENT** LINEAR GAS FIREPLACE

# ZCVRB3622

ZERO CLEARANCE **DIRECT VENT**LINEAR GAS FIREPLACE

Warm up your favourite room with the beauty of a Linear Fireplace.

#### STANDARD FEATURES

- Hi/Low Millivolt or IPI valve system will operate during power failures
- Decorative Bronze Glass
- Mobile Home, Bedroom and Bed Sitting Room approved
- Safety Screen Barrier

### **OPTIONAL FEATURES**

Surround Trim Kit – Black and Stainless Steel

Coverage: 22 1/2"H x 36"W

Surround – Flat, Black

Coverage: 34 5/8"H x 45 11/16"W

Fan Kit

Heat activated with variable speed control

#### **Porcelain Reflective Liner**