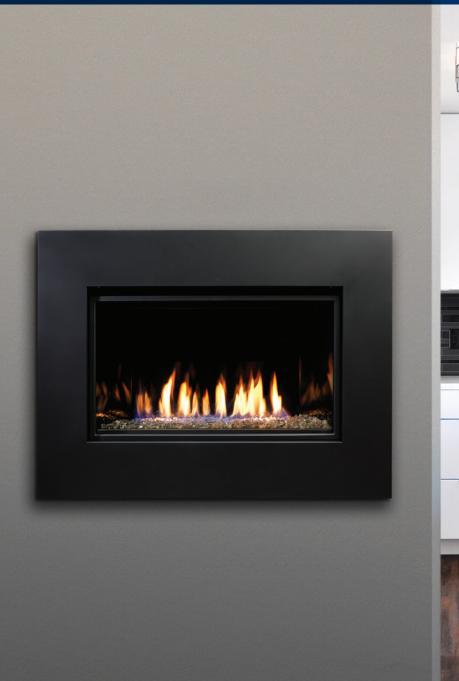

# ZCVRB3622

ZERO CLEARANCE **DIRECT VENT** LINEAR GAS FIREPLACE

# ZCVRB3622

ZERO CLEARANCE **DIRECT VENT**LINEAR GAS FIREPLACE

Warm up your favourite room with the beauty of a Linear Fireplace.

The ultimate in Zero Clearance Direct Vent Fireplaces for new home construction or renovation, and your best choice for installation anywhere throughout your home.