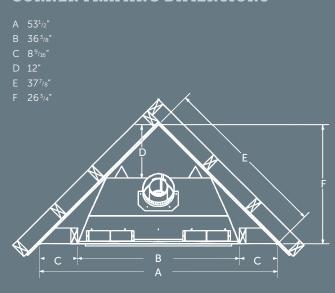

# **CORNER FRAMING DIMENSIONS**

2340 Logan Avenue Winnipeg, Manitoba, Canada R2R 2V3 Phone: (204) 632-1962 Fax: (204) 632-1960 www.kingsmanfireplaces.com