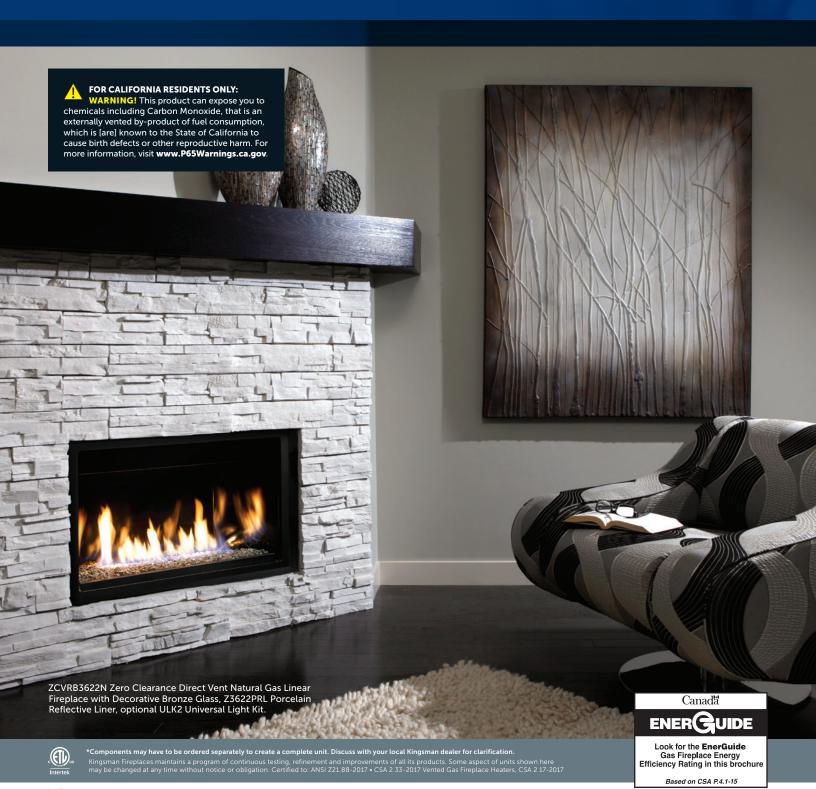

# ZCVRB3622

ZERO CLEARANCE **DIRECT VENT** LINEAR GAS FIREPLACE

# ZCVRB3622

ZERO CLEARANCE **DIRECT VENT**LINEAR GAS FIREPLACE

Warm up your favourite room with the beauty of a Linear Fireplace.

#### STANDARD FEATURES

- Hi/Low Millivolt or IPI valve system will operate during power failures
- Decorative Bronze Glass
- Mobile Home, Bedroom and Bed Sitting Room approved
- Safety Screen Barrier

#### **Porcelain Reflective Liner**