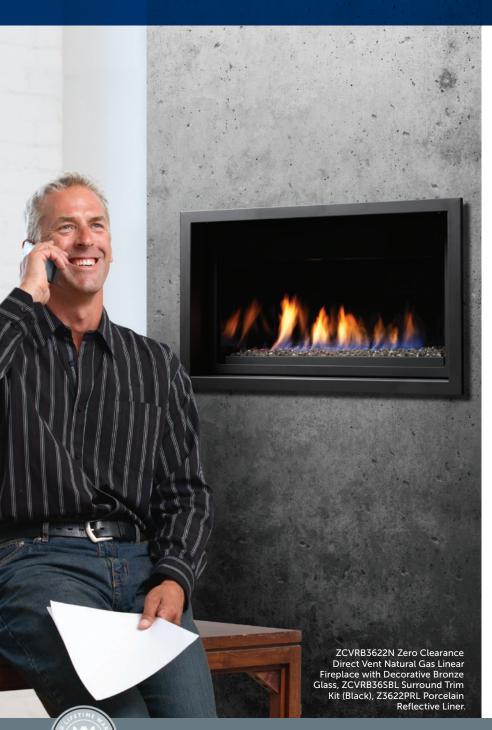

### **OPTIONAL FEATURES**

Surround Trim Kit – Black and Stainless Steel

Coverage: 22 1/2"H x 36"W

Surround – Flat, Black

Coverage: 34 5/8"H x 45 11/16"W

Fan Kit

Heat activated with variable speed control

#### **Porcelain Reflective Liner**

#### Universal Light Kit

Two Lamps

Safety Screen Barrier

Decorative Ember

SURROUND OPTIONS

ZCVRB36SBL Surround Trim (Black)

ZCVRB36SSS Surround Trim (Stainless)

ZCVRB36SWFBL Surround – Flat (Black)