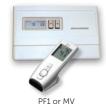

#### **Wall Mount Thermostat**

Standard On/Off or Programmable 5 day (weekday) and 2 day (weekend)