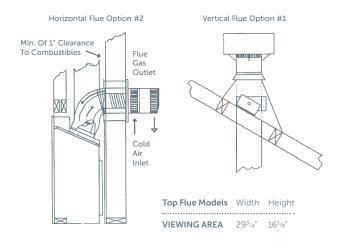

# **UNIT AND FRAMING SPECIFICATIONS**

|        | Height  | Width  | Width               | Depth                | Depth   |
|--------|---------|--------|---------------------|----------------------|---------|
|        | Framing | Actual | Framing             | Actual               | Framing |
| 371/8" | 371/4"  | 36″    | 36 <sup>3</sup> /8" | 17 <sup>7</sup> /16" | 171/2"  |